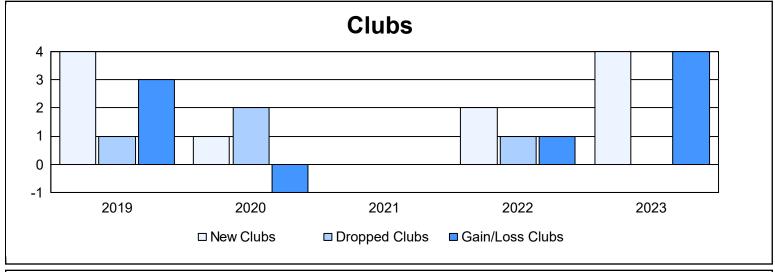

District 417 As of June 2023 Cumulative

| Year      | New<br>Clubs | Dropped<br>Clubs | Gain/<br>Loss<br>Clubs | New<br>Members | Charter<br>Members | Reinstate<br>Members | Transfer<br>Members | Total<br>Member<br>Added | Total<br>Members<br>Dropped | Gain/<br>Loss<br>Members |
|-----------|--------------|------------------|------------------------|----------------|--------------------|----------------------|---------------------|--------------------------|-----------------------------|--------------------------|
| 2018-2019 | 4            | 1                | 3                      | 164            | 101                | 4                    | 11                  | 280                      | 309                         | -29                      |
| 2019-2020 | 1            | 2                | -1                     | 128            | 30                 | 5                    | 13                  | 176                      | 261                         | -85                      |
| 2020-2021 | 0            | 0                | 0                      | 138            | 5                  | 4                    | 19                  | 166                      | 253                         | -87                      |
| 2021-2022 | 2            | 1                | 1                      | 196            | 43                 | 5                    | 22                  | 266                      | 275                         | -9                       |
| 2022-2023 | 4            | 0                | 4                      | 194            | 99                 | 7                    | 17                  | 317                      | 223                         | 94                       |
| Average   | 2            | 1                | 1                      | 164            | 56                 | 5                    | 16                  | 241                      | 264                         | -23                      |